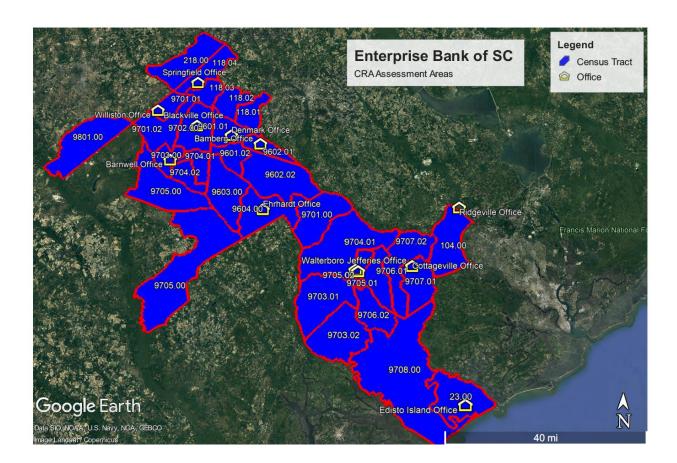

# Map of Assessment Area

"...map of each assessment area showing the boundaries of the area and identifying the geographies contained within the area, either on the map or in a separate list..."